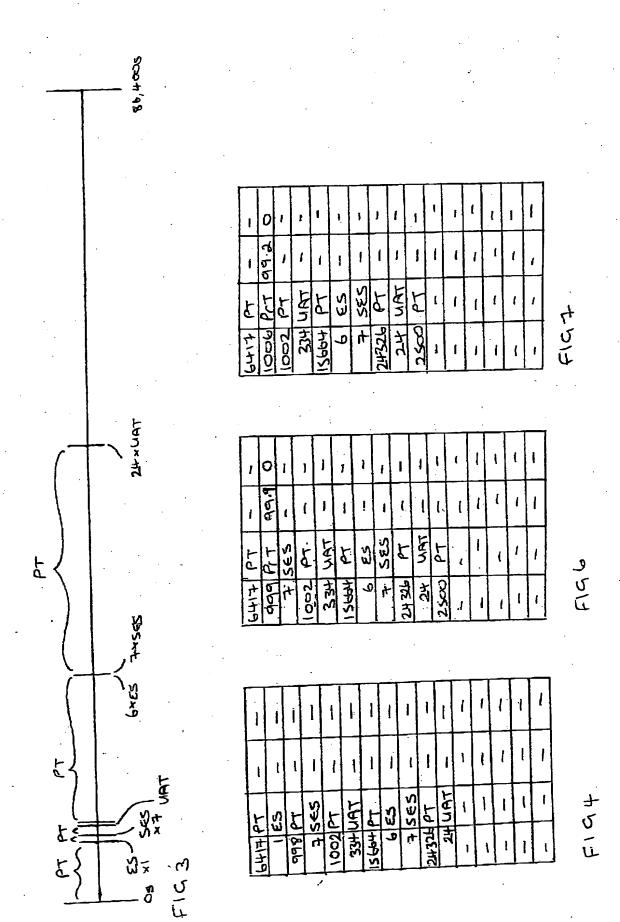

## This Page Is Inserted by IFW Operations and is not a part of the Official Record

## **BEST AVAILABLE IMAGES**

Defective images within this document are accurate representations of the original documents submitted by the applicant.

Defects in the images may include (but are not limited to):

- BLACK BORDERS
- TEXT CUT OFF AT TOP, BOTTOM OR SIDES
- FADED TEXT
- ILLEGIBLE TEXT
- SKEWED/SLANTED IMAGES
- COLORED PHOTOS
- BLACK OR VERY BLACK AND WHITE DARK PHOTOS
- GRAY SCALE DOCUMENTS

## IMAGES ARE BEST AVAILABLE COPY.

As rescanning documents will not correct images, please do not report the images to the Image Problem Mailbox.







Fig 10